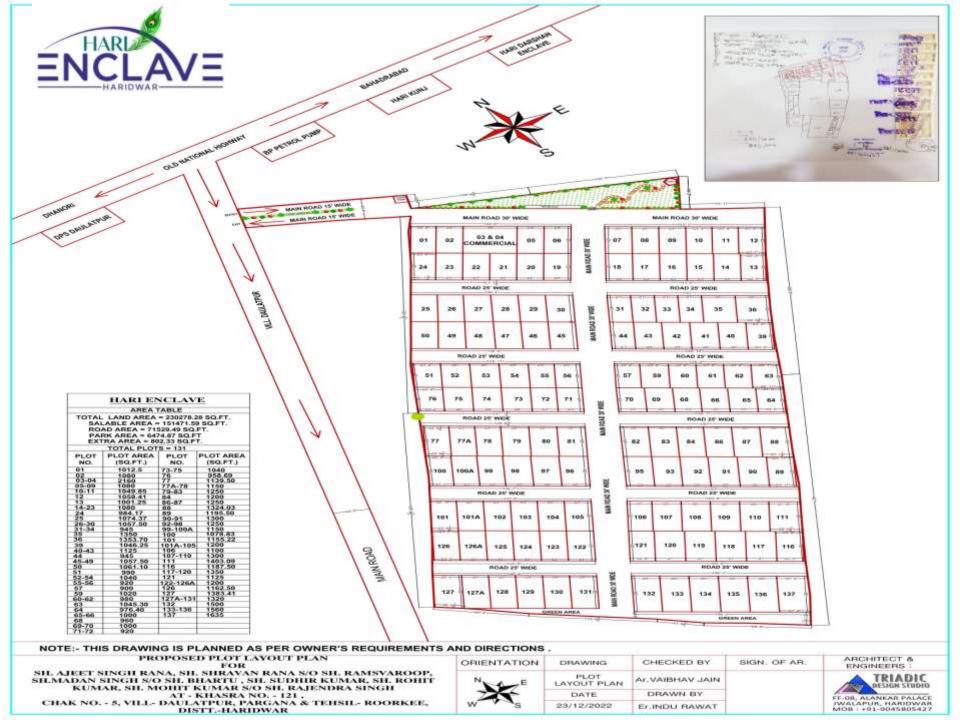

### **RESIDENTIAL PLOTS**

Hari Enclave, Bahadrabad, Haridwar, Uttarakhand

## **PROJECT DETAILS**

Location

- : Bahadrabad, Haridwar, Uttarakhand
- Development : Plotted
- Total Plot Area : 32 Bighas
- Unit Sizes : 100-200 Sq. Yd Plots
- Free hold property
- Immediate Registry & Mutation
- Road developer position R.C.C
- Street lights & Govt. water line
- Gated society 30 ft roads
- Sewer Line.
- Temple

### **PROJECT USPs**

- Located on National Highway Near DPS school, Daulatpur
- Eco-Friendly Environment with Gated Township.
- Fully Developed Plots with wide pitched roads of 30 feet surrounded with beautiful palm trees.
- Freehold Plots With Immediate Registry & Mutation.
- Developed roads with Electricity and Water
- Loan available from HDFC and ICICI Bank